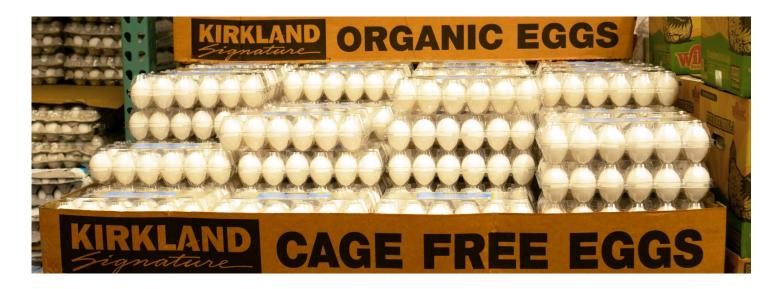

## **Kirkland Signature Cage-Free Eggs**

Costco is committed to providing cage-free shelled egg options for our members and we continue to increase the percentage of cage-free eggs we sell worldwide. More information can be found on the "Animal Welfare" section in our <u>Merchandising section</u> (under "Cage-Free Eggs"). In addition, Kirkland Signature™ Liquid Eggs are cage-free in the U.S. The transition to cage-free eggs will continue to increase with added availability and capacity of cage-free production.